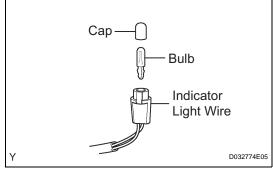

#### 1. INSTALL INDICATOR LIGHT WIRE SUB-ASSEMBLY

(a) Install the bulb and cap onto the indicator light wire.

(b) Connect the indicator light wire connector onto the shift lever assembly.

C129557