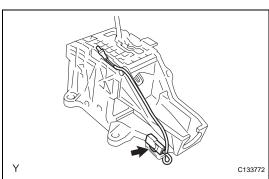

#### 1. INSTALL INDICATOR LIGHT WIRE SUB-ASSEMBLY

(a) Install the bulb and cap onto the indicator light wire.

(b) Connect the indicator light wire connector onto the shift lever assembly.

C129557