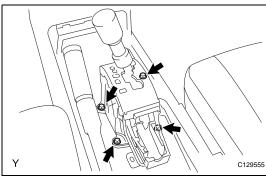

## **INSTALLATION**

- 1. INSTALL SHIFT LEVER ASSEMBLY
  - (a) Install the shift lever with the 4 bolts.

    Torque: 14 N\*m (143 kgf\*cm, 10 ft.\*lbf)
  - (b) Connect the indicator light connector.
  - (c) Connect the shift lock control computer connector.