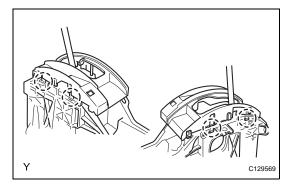

#### 3. INSTALL POSITION INDICATOR HOUSING LOWER

(a) Connect the indicator light wire connector onto the position indicator housing lower.

- (b) Engage the 4 claws to install the position indicator housing lower.
- 4. INSTALL NO. 2 POSITION INDICATOR SLIDE COVER
- 5. INSTALL POSITION INDICATOR SLIDE COVER

# 6. INSTALL FLOOR SHIFT POSITION INDICATOR HOUSING SUB-ASSEMBLY

- (a) Engage the 4 claws to install the position indicator housing.
- 7. INSTALL SHIFT LEVER KNOB SUB-ASSEMBLY