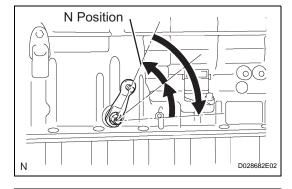

#### 2. ADJUST SHIFT LEVER POSITION

- (a) Push the control shaft fully rearward.
- (b) Turn the control shaft lever 2 notches counterclockwise to the N position.
- (c) Set the shift lever to the N position.