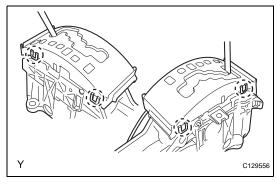

#### 1. INSTALL INDICATOR LIGHT WIRE SUB-ASSEMBLY

(a) Install the bulb and cap onto the indicator light wire.

(b) Connect the indicator light wire connector onto the shift lever assembly.

C129557

#### 2. INSTALL SHIFT LOCK RELEASE BUTTON

- (a) Apply MP grease to the shift lock release button and spring.
- (b) Install the shift lock release button and spring onto the shift lever.