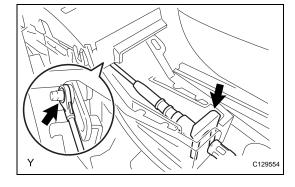

- 2. CONNECT TRANSMISSION CONTROL CABLE ASSEMBLY
  - (a) Connect the control cable with the lock clip.
- 3. INSTALL CONSOLE UPPER REAR PANEL SUB-ASSEMBLY (See page IP-31)
- 4. INSTALL PARKING BRAKE HOLE COVER SUB-ASSEMBLY (See page IP-32)
- 5. INSPECT SHIFT LEVER POSITION (See page AT-166)
- 6. ADJUST SHIFT LEVER POSITION (See page AT-167)